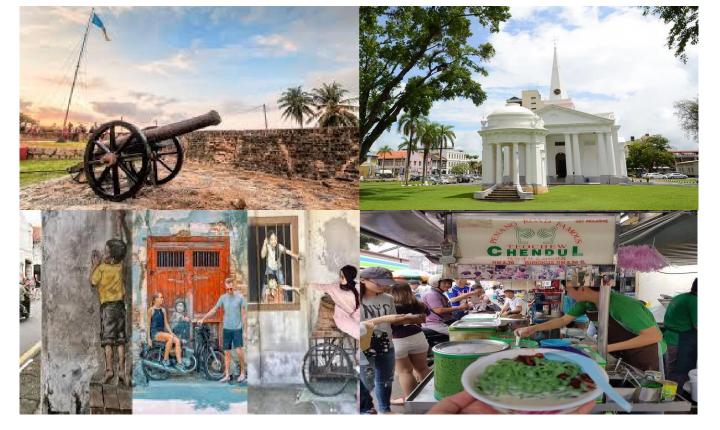

## **Full Day Historical Georgetown**

Start of the day exploring the city of George Town in a leisurely pace. Wind through the narrow streets where Famous Heritage Landmarks of Penang are found. Start from Fort Cornwallis passing by the Clock Tower and then proceed to the Waterfront Jetties. From there go through the bustling Little India, the commercial & banking area, the St. George's Church, The Blue Mansion, old Chinese Temples and narrow streets dotted with boutique hotels and cafes. The ride will end at Armenian Street where its time to enjoy a guided walk to witness the famous Street Art of Penang. In league with the likes of Miami and Berlin, Penang is a recognized street art capital of the world.

After the picturesque walk, proceed for lunch at one of the famous local restaurants. (Lunch on own account). From lunch venue, proceed to Penang Road for some must try local delicacies. Next, visit the Peranakan Museum for a glimpse into the state's rich heritage and make stops at Wat Chayamangkalaram Siamese temple and Dhammikarama Burmese temple to take in their striking architectural style. Later, pay a visit to a favourite local chocolate shop for an opportunity to browse some of its finest products.

Tour Highlights: Famous Heritage Landmarks of Penang, Street Art of Penang, Penang local delicacies, Peranakan Museum